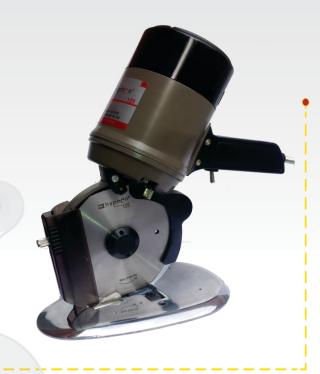

■hyph⊜n®

125

**DURABLE** 

REASONBLE OPERTIONAL COST

MODEL HY-125

LARGE TORQUE

CUTTING SMOOTH

WORM & BRONZE GEAR ENDURANCE

**Round Cloth Cutting Machines** 

## Benefits:-

- Eliminates Operator Fatigue
- Super duty cutting
- Efficiency
- Cutting of 25% greater capacity than competitive models
- · On-the-spot sharpening with a built-in sharpener
- Durability ,Built with the highest grade materials available
- Eliminates fray when cutting shear or difficult to cut cloth due to the octagonal blade option

## **Technical data**

| MODEL             | HYPHEN-125      |
|-------------------|-----------------|
| MOTOR             | 220V / 50C / 1P |
| POWER             | 350 W           |
| CUTTING SPEED     | 600 R.P.M.      |
| BLADE SIZE        | 125mm / 5 inch  |
| CUTTING CAPACITY  | 38 mm / 1 ½"    |
| MACHINE WEIGHT    | 4.25 KG         |
| GROSS WEIGHT      | 4.65 KG         |
| BOX DIMENSION(mm) | 370 X 320 X 170 |